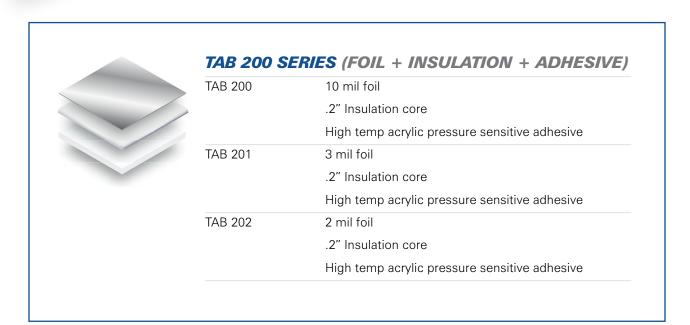

Per ASTM C177-13

Here are just a few of the embossed TABshield patch constructions we have available to meet your specific needs. Custom constructions are available for your particular application.

Thermal & Acoustical Barrier