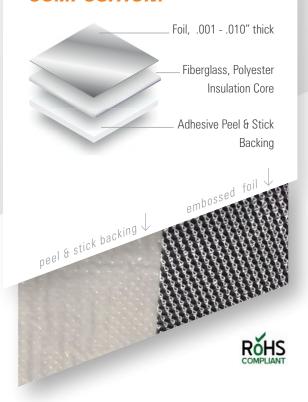

## **COMPOSITION:**

- **Reflects radiant heat**—for thermal protection
- **Absorbs engine and road noise**—for improved acoustics and passenger comfort
- **Lightweight**—for reduced fuel consumption and emissions
- Optional peel and stick adhesive backing—for ease of installation
- Embossed—for better formability
- Low cost tooling
- Meets OEM specifications
- Made in the USA