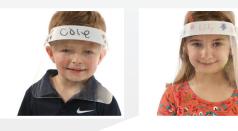

#### **STYLE**

- Adult shield features a nonbranded brow label with subtle geometric pattern
- Youth shield features a white brow label that allows for easy personalization

## **TECH-SHIELD YOUTH**

12" x 7.5" 7mil clear anti-fog PET plastic shield | white latex-free elastic headband | reinforced white plastic rivet construction

Limited use only. No returns.

10 SHIELDS PER BAG; 100 SHIELDS PER BOX; 100 PIECE MINIMUM CUSTOM BROW LABELS AVAILABLE WITH 10,000 PIECE MINIMUM Contact sales@jbc-tech.com to order yours today!